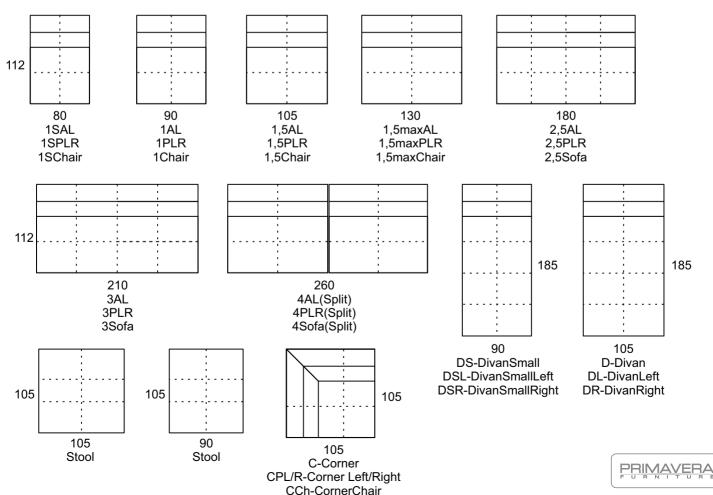

#### PLEASE MAKE NOTE THAT MODEL DIESEL HAS 3 ELEMENTS WHICH OPTICALLY LOOK THE SAME BUT THEY HAVE DIFFERENT USE.

1 PRL IS USED AS BEGINNIG OR END OF CORNER GROUP (CONNECTORS UNDERNEATH ONE SIDE)

1 AL. IS MIDDLE PART WITH CONNECTORS UNDENEATH EACH SIDE

1 CHAIR IS SIMPLY 1 AL WITHOUT CONNECTORS ON BOTH SIDES AND CAN BE USED AS SINGLE STANDING ELEMENT