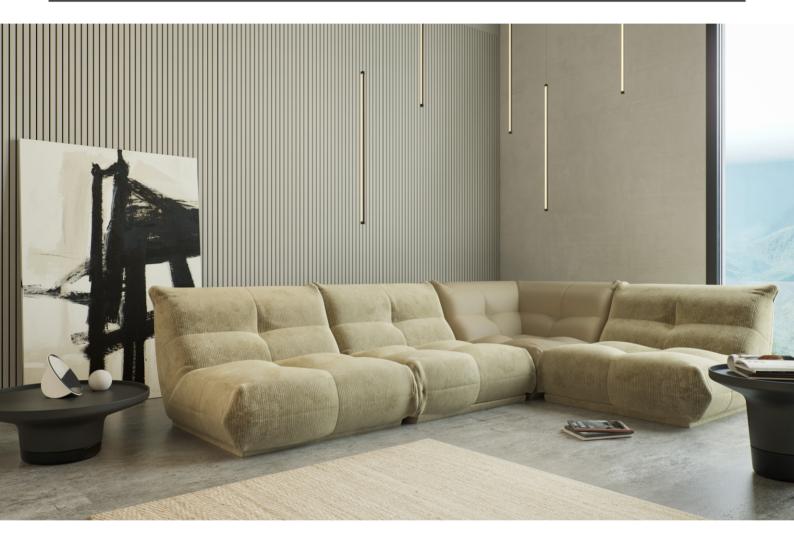

tel. +4889 514 13 00 fax: +4889 514 11 48

# Giselle



Giselle 1,5PL-1,5AL-C-1,5PR

## Giselle

#### PRODUCT INFORMATION

#### **MEASUREMENTS:\***

|       | 1,5PLR | 1,5AL | С   |
|-------|--------|-------|-----|
| WIDTH | 105    | 105   | 105 |
| HEIGH | 80     | 80    | 80  |
| DEPTH | 112    | 112   | 105 |

Dimensions may be differences +/- 3%, depending on the choice and configuration upholstery. Tolerance for dimensions of final product rises, due to the characteristic of model and fabric that has been choosen by client.



### STANDARD:

Fixed upholstery

Plastic leegs

**SEAT:**fillled in with HR3032 foam

BACK: fillled in with HR3020 foam

#### PLEASE MAKE NOTE THAT MODEL DIESEL HAS 3 ELEMENTS WHICH OPTICALLY LOOK THE SAME BUT THEY HAVE DIFFERENT USE.

1 PRL IS USED AS BEGINNIG OR END OF CORNER GROUP (CONNECTORS UNDERNEATH ONE SIDE