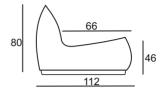

#### **MEASUREMENTS:\***

|       | 1,5PLR | 1,5AL | С   |
|-------|--------|-------|-----|
| WIDTH | 105    | 105   | 105 |
| HEIGH | 80     | 80    | 80  |
| DEPTH | 112    | 112   | 105 |

Dimensions may be differences +/- 3%, depending on the choice and configuration upholstery. Tolerance for dimensions of final product rises, due to the characteristic of model and fabric that has been choosen by client.